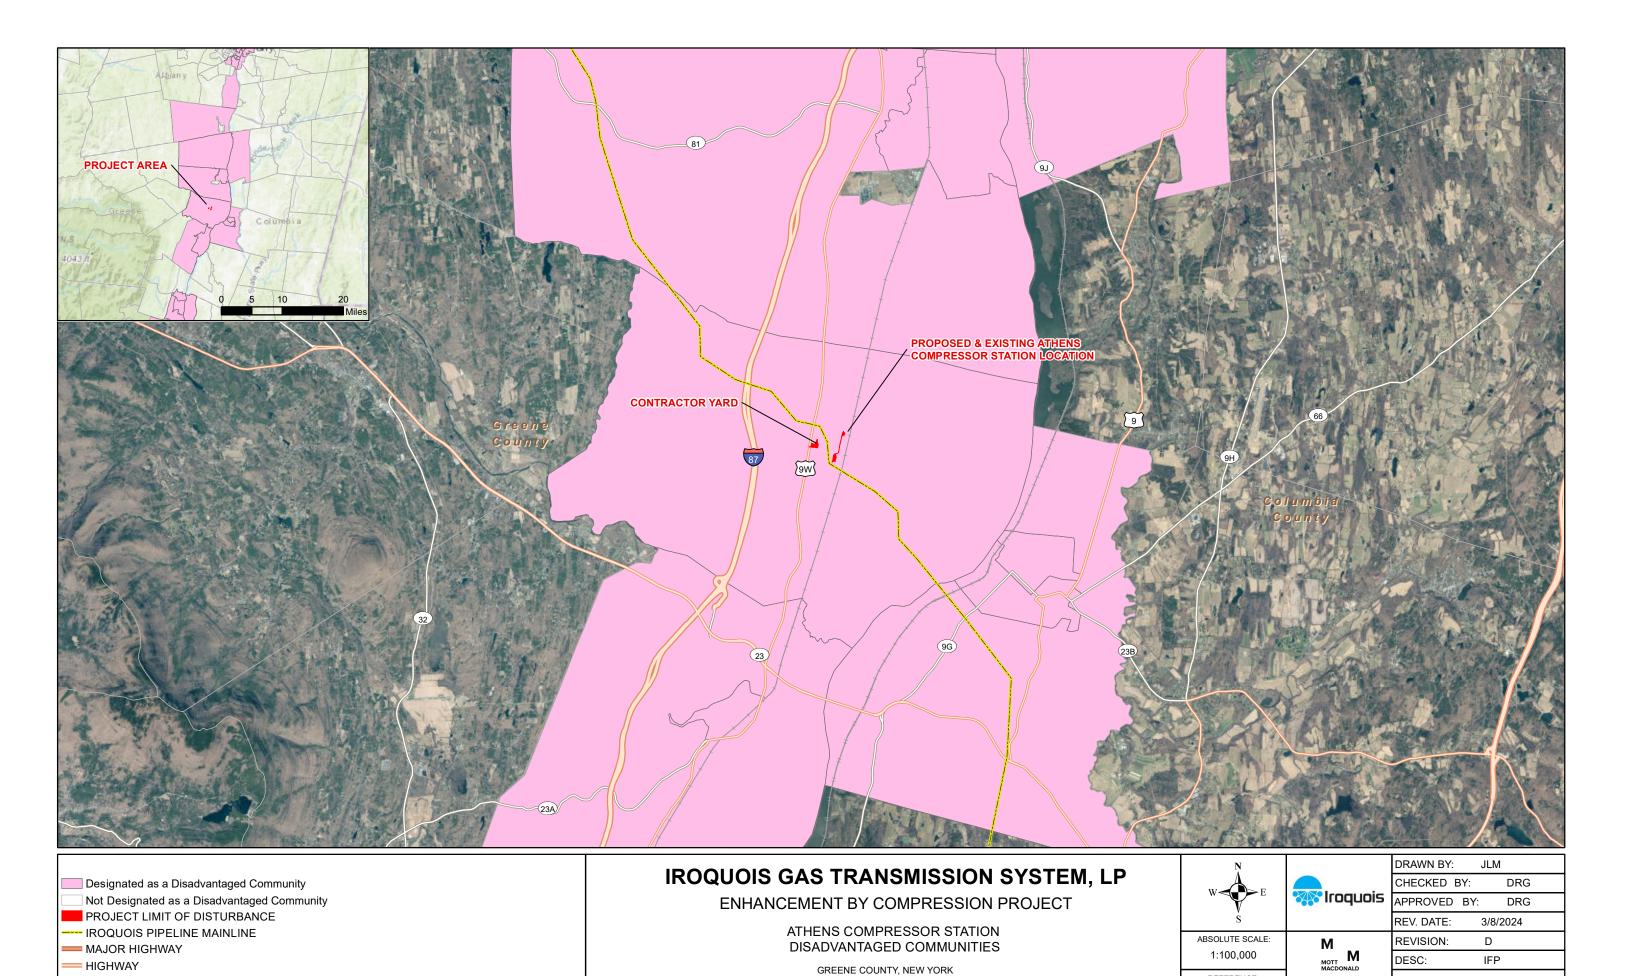

The Athens Compressor Station is located within Census Tract 36039080900 (Athens Village), and the Dover Compressor Station is located approximately 0.13 miles east of Census Tract 36027040003 (Wingdale). Each of the above-referenced Census Tracts has been designated a DAC and will hereinafter be collectively referred to as the "Proximate DACs". The locations of the Dover and Athens Compressor Stations in relation to DACs are shown on Figures 1 and 2.

## **FIGURES**

MAJOR ROAD

REFERENCE SCALE:

1 inch = 8,333.33 feet

5295 S. Commerce Dr., Ste. 500 Salt Lake City, UT 84107

FIGURE 1