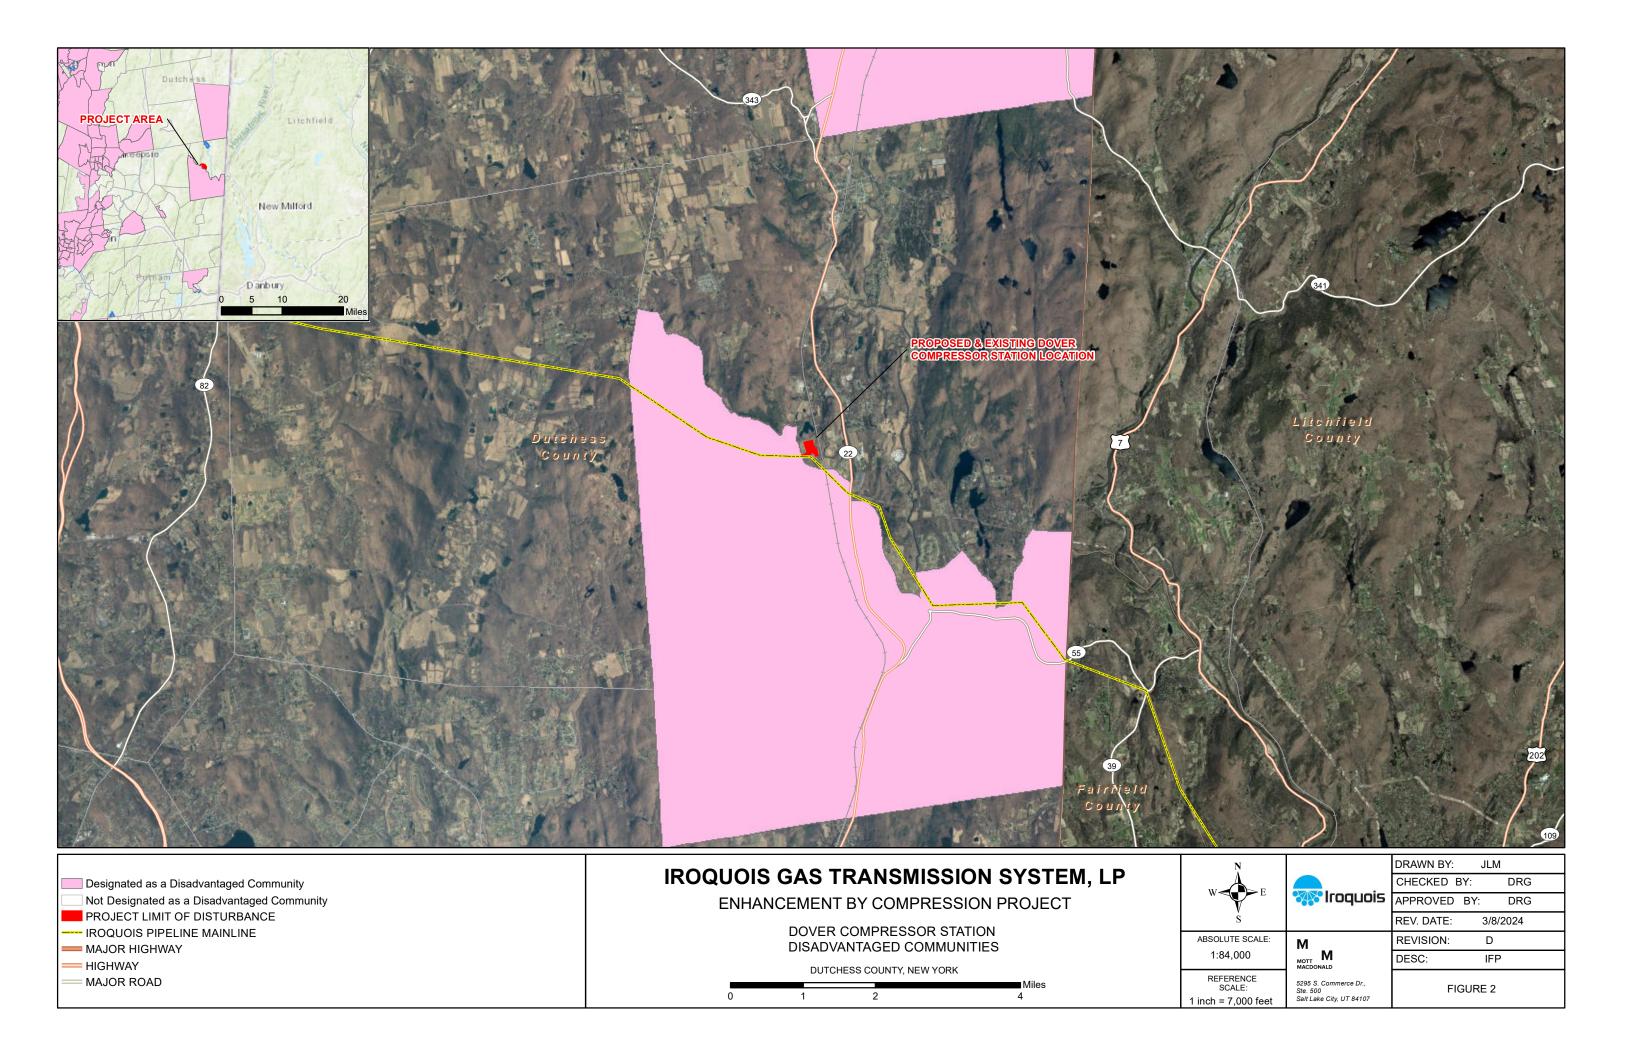

The Athens Compressor Station is located within Census Tract 36039080900 (Athens Village), and the Dover Compressor Station is located approximately 0.13 miles east of Census Tract 36027040003 (Wingdale). Each of the above-referenced Census Tracts has been designated a DAC and will hereinafter be collectively referred to as the "Proximate DACs". The locations of the Dover and Athens Compressor Stations in relation to DACs are shown on Figures 1 and 2.