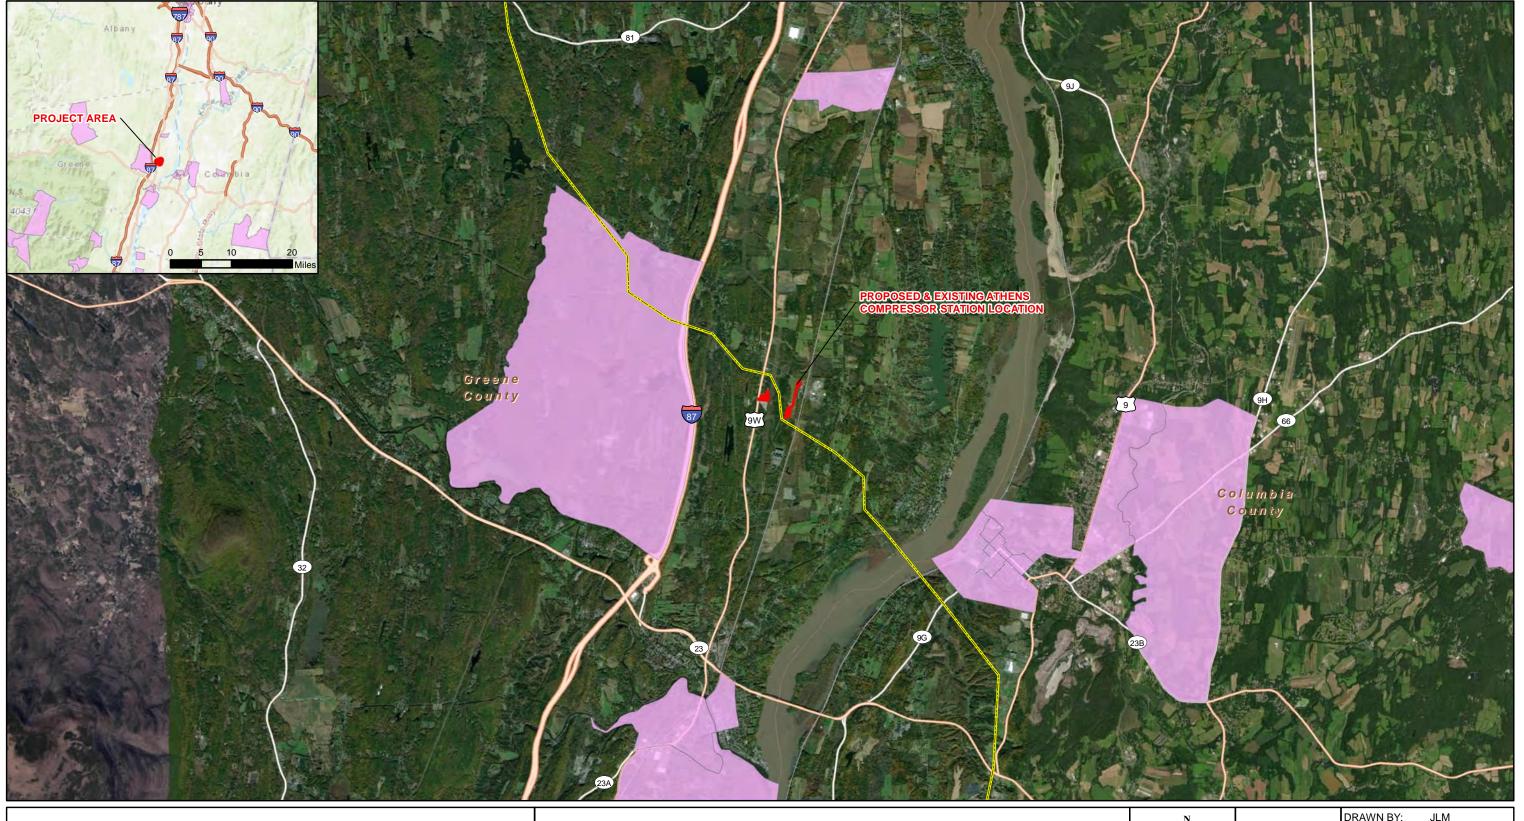

None of the Project facilities or workspaces are proposed to be sited within Potential Environmental Justice Areas ("PEJA"). For the Athens Compressor Station, the closest PEJA is approximately 0.9 miles to the west. For the Dover Compressor Station, the closest PEJA is located to the west, across Dover Furnace Road, approximately 700 feet west of the nearest Project facilities. The locations of the Dover and Athens Compressor Stations in relation to PEJAs are shown on Figures 3 and 4.

### **IROQUOIS GAS TRANSMISSION SYSTEM, INC.**

**ENHANCEMENT BY COMPRESSION PROJECT** 

ATHENS COMPRESSOR STATION POTENTIAL ENVIRONMENTAL JUSTICE AREAS

GREENE COUNTY, NEW YORK

ABSOLUTE SCALE: 1:84,000

REFERENCE SCALE: 1 inch = 7,000 feet 5295 S. Commerce Dr., Ste. 500 Salt Lake City, UT 84107

DRAWN BY: CHECKED BY: DRG APPROVED BY: DRG REV. DATE: 11/16/2021 REVISION: С IFP DESC: DWG. NO. Figure 3

POTENTIAL ENVIRONMENTAL JUSTICE AREA PROJECT LIMIT OF DISTURBANCE ---- IROQUOIS PIPELINE MAINLINE MAJOR HIGHWAY - HIGHWAY **MAJOR ROAD** 