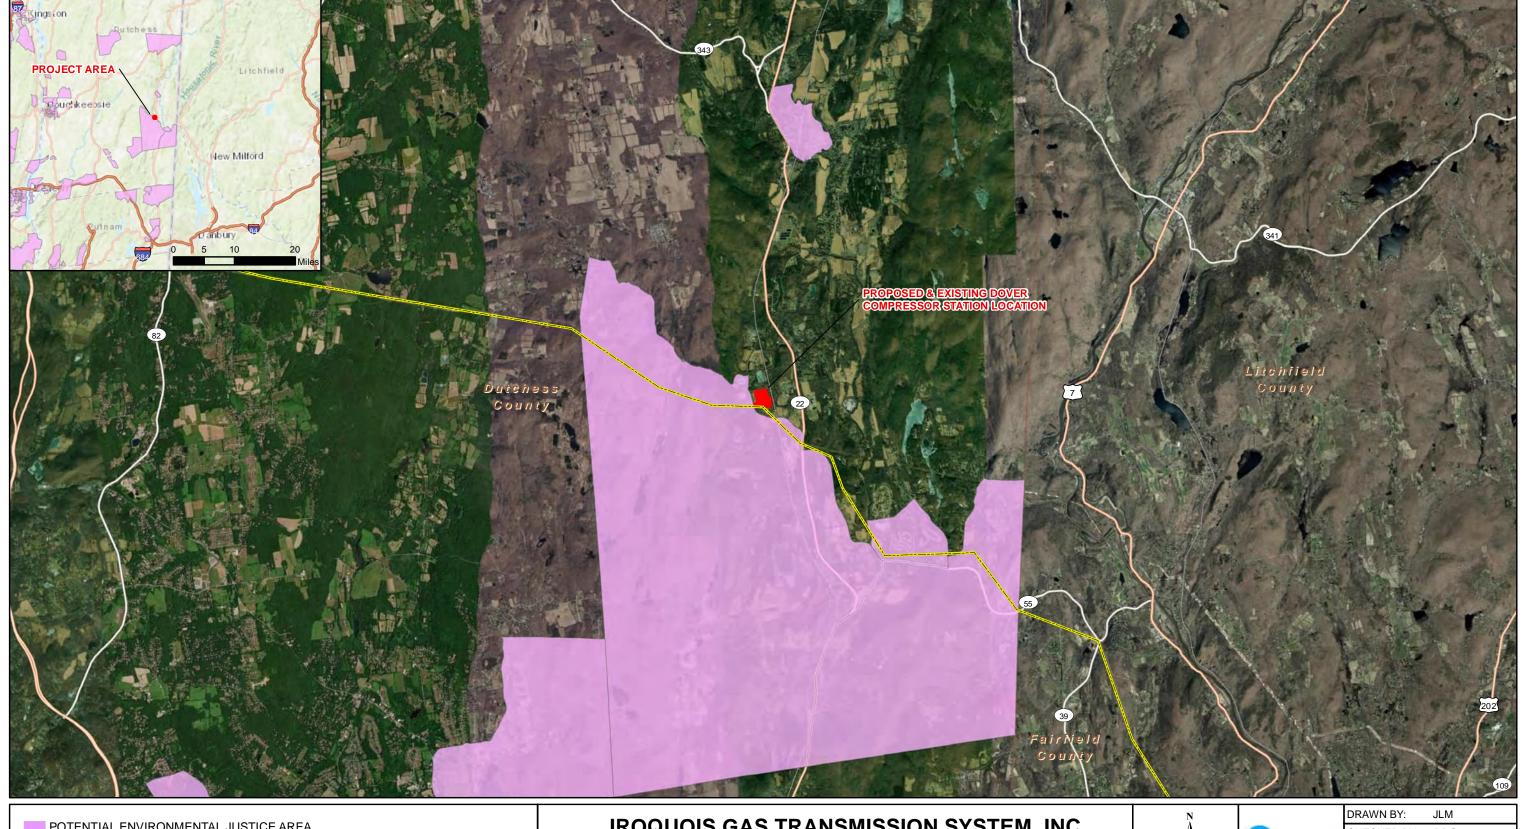

None of the Project facilities or workspaces are proposed to be sited within Potential Environmental Justice Areas ("PEJA"). For the Athens Compressor Station, the closest PEJA is approximately 0.9 miles to the west. For the Dover Compressor Station, the closest PEJA is located to the west, across Dover Furnace Road, approximately 700 feet west of the nearest Project facilities. The locations of the Dover and Athens Compressor Stations in relation to PEJAs are shown on Figures 3 and 4.

### **IROQUOIS GAS TRANSMISSION SYSTEM, INC.**

**ENHANCEMENT BY COMPRESSION PROJECT** 

DOVER COMPRESSOR STATION POTENTIAL ENVIRONMENTAL JUSTICE AREAS

DUTCHESS COUNTY, NEW YORK

| W E |
|-----|
|-----|

ABSOLUTE SCALE: 1:84,000

REFERENCE SCALE: 1 inch = 7,000 feet

М 5295 S. Commerce Dr., Ste. 500 Salt Lake City, UT 84107

CHECKED BY: DRG APPROVED BY: DRG REV. DATE: 11/16/2021 REVISION: С IFP DESC: DWG. NO. Figure 4